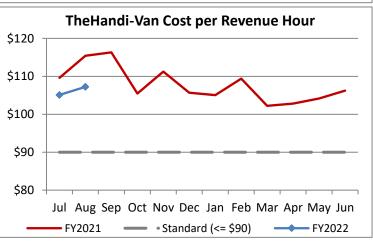

| Key Performance Indicators (KPI)               | August<br>2021 | August<br>2020 | August<br>2019 | % Change<br>FY 21-22 | 2 Month<br>FY2022 | 2 Month<br>FY2021 | 2 Month<br>FY2020 | % Change<br>FY 21-22 |
|------------------------------------------------|----------------|----------------|----------------|----------------------|-------------------|-------------------|-------------------|----------------------|
| Total Monthly Ridership                        | 66,483         | 48,853         | 106,969        | 36.09%               | 134,441           | 101,776           | 208,400           | 32.09%               |
| Average Weekday Ridership                      | 2,514          | 1,911          | 3,938          | 31.59%               | 2,531             | 1,945             | 3,940             | 30.13%               |
| Unique Riders During the Period                | 4,520          | 3,619          | 6,071          | 24.90%               | 4,562             | 3,683             | 6,012             | 23.85%               |
| Cost per Revenue Hour                          | \$107.23       | \$115.42       | \$87.21        | -7.10%               | \$106.16          | \$112.44          | \$87.93           | -5.59%               |
| Cost per Trip                                  | \$57.81        | \$72.67        | \$38.64        | -20.45%              | \$56.84           | \$69.47           | \$39.67           | -18.17%              |
| Cost per Revenue Mile                          | \$7.37         | \$7.94         | \$5.31         | -7.12%               | \$7.25            | \$7.75            | \$5.58            | -6.41%               |
| Trips per Revenue Hour                         | 1.85           | 1.59           | 2.26           | 16.79%               | 1.87              | 1.62              | 2.22              | 15.38%               |
| Farebox Recovery                               | 2.98%          | 2.59%          | 4.35%          | 0.39%                | 3.00%             | 2.54%             | 4.24%             | 0.46%                |
| Very Early Trips (>30 Minutes)                 | 0.04%          | 0.08%          | 0.11%          | -0.04%               | 0.04%             | 0.07%             | 0.11%             | -0.03%               |
| Very Early Trips & Early Trips (>10 Minutes)   | 1.41%          | 1.28%          | 2.01%          | 0.13%                | 1.39%             | 1.42%             | 2.00%             | -0.04%               |
| On-Time and Early Trips                        | 97.45%         | 99.01%         | 88.63%         | -1.56%               | 98.11%            | 98.63%            | 89.09%            | -0.52%               |
| Early Departure or On-Time Percentage          | 96.04%         | 97.73%         | 86.62%         | -1.69%               | 96.72%            | 97.21%            | 87.09%            | -0.48%               |
| On-Time Trips (Within 0-30 Min Window)         | 78.27%         | 78.43%         | 75.52%         | -0.16%               | 78.49%            | 78.44%            | 75.86%            | 0.05%                |
| Very Late Trips (>30 Minutes)                  | 0.05%          | 0.02%          | 0.83%          | 0.04%                | 0.06%             | 0.02%             | 0.79%             | 0.03%                |
| Desired Arrival Time Trip OTP (Within 45 Mins) | 66.03%         | 63.59%         | 63.55%         | 2.44%                | 64.92%            | 62.68%            | 64.15%            | 2.24%                |
| Comparative Trip Length Analysis               | 82.41%         | 91.83%         | 70.64%         | -9.42%               | 84.13%            | 90.42%            | 70.94%            | -6.29%               |
| Excessive Trip Length                          | 0.26%          | 0.05%          | 1.34%          | 0.21%                | 0.22%             | 0.05%             | 1.26%             | 0.17%                |
| No Show / Late Cancellation Rate               | 6.71%          | 9.13%          | 6.34%          | -2.42%               | 6.79%             | 9.17%             | 6.58%             | -2.38%               |
| Advance Cancellation Rate                      | 19.54%         | 22.30%         | 21.72%         | -2.76%               | 19.53%            | 21.93%            | 22.25%            | -2.41%               |
| Missed Trip Rate                               | 0.13%          | 0.03%          | 0.34%          | 0.10%                | 0.12%             | 0.04%             | 0.35%             | 0.09%                |
| Complaint Rate (Complaints per 1,000 Trips)    | 0.98           | 1.04           | 1.67           | -5.66%               | 1.17              | 1.22              | 1.63              | -4.08%               |
| Calls Answered Within 5 Minutes                | 92.47%         | 99.84%         | 45.25%         | -7.38%               | 92.84%            | 97.65%            | 49.25%            | -4.81%               |
| Vehicle Availability                           | 87.99%         | 91.71%         | 84.32%         | -3.72%               | 88.13%            | 91.94%            | 84.63%            | -3.81%               |