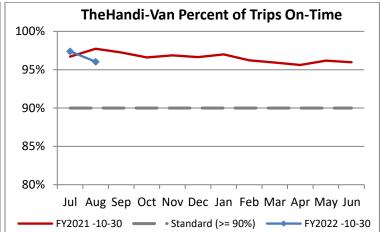

| Key Performance Indicators (KPI)               | August<br>2021 | August<br>2020 | August<br>2019 | % Change<br>FY 21-22 | 2 Month<br>FY2022 | 2 Month<br>FY2021 | 2 Month<br>FY2020 | % Change<br>FY 21-22 |
|------------------------------------------------|----------------|----------------|----------------|----------------------|-------------------|-------------------|-------------------|----------------------|
| Total Monthly Ridership                        | 66,483         | 48,853         | 106,969        | 36.09%               | 134,441           | 101,776           | 208,400           | 32.09%               |
| Average Weekday Ridership                      | 2,514          | 1,911          | 3,938          | 31.59%               | 2,531             | 1,945             | 3,940             | 30.13%               |
| Unique Riders During the Period                | 4,520          | 3,619          | 6,071          | 24.90%               | 4,562             | 3,683             | 6,012             | 23.85%               |
| Cost per Revenue Hour                          | \$107.23       | \$115.42       | \$87.21        | -7.10%               | \$106.16          | \$112.44          | \$87.93           | -5.59%               |
| Cost per Trip                                  | \$57.81        | \$72.67        | \$38.64        | -20.45%              | \$56.84           | \$69.47           | \$39.67           | -18.17%              |
| Cost per Revenue Mile                          | \$7.37         | \$7.94         | \$5.31         | -7.12%               | \$7.25            | \$7.75            | \$5.58            | -6.41%               |
| Trips per Revenue Hour                         | 1.85           | 1.59           | 2.26           | 16.79%               | 1.87              | 1.62              | 2.22              | 15.38%               |
| Farebox Recovery                               | 2.98%          | 2.59%          | 4.35%          | 0.39%                | 3.00%             | 2.54%             | 4.24%             | 0.46%                |
| Very Early Trips (>30 Minutes)                 | 0.04%          | 0.08%          | 0.11%          | -0.04%               | 0.04%             | 0.07%             | 0.11%             | -0.03%               |
| Very Early Trips & Early Trips (>10 Minutes)   | 1.41%          | 1.28%          | 2.01%          | 0.13%                | 1.39%             | 1.42%             | 2.00%             | -0.04%               |
| On-Time and Early Trips                        | 97.45%         | 99.01%         | 88.63%         | -1.56%               | 98.11%            | 98.63%            | 89.09%            | -0.52%               |
| Early Departure or On-Time Percentage          | 96.04%         | 97.73%         | 86.62%         | -1.69%               | 96.72%            | 97.21%            | 87.09%            | -0.48%               |
| On-Time Trips (Within 0-30 Min Window)         | 78.27%         | 78.43%         | 75.52%         | -0.16%               | 78.49%            | 78.44%            | 75.86%            | 0.05%                |
| Very Late Trips (>30 Minutes)                  | 0.05%          | 0.02%          | 0.83%          | 0.04%                | 0.06%             | 0.02%             | 0.79%             | 0.03%                |
| Desired Arrival Time Trip OTP (Within 45 Mins) | 66.03%         | 63.59%         | 63.55%         | 2.44%                | 64.92%            | 62.68%            | 64.15%            | 2.24%                |
| Comparative Trip Length Analysis               | 82.41%         | 91.83%         | 70.64%         | -9.42%               | 84.13%            | 90.42%            | 70.94%            | -6.29%               |
| Excessive Trip Length                          | 0.26%          | 0.05%          | 1.34%          | 0.21%                | 0.22%             | 0.05%             | 1.26%             | 0.17%                |
| No Show / Late Cancellation Rate               | 6.71%          | 9.13%          | 6.34%          | -2.42%               | 6.79%             | 9.17%             | 6.58%             | -2.38%               |
| Advance Cancellation Rate                      | 19.54%         | 22.30%         | 21.72%         | -2.76%               | 19.53%            | 21.93%            | 22.25%            | -2.41%               |
| Missed Trip Rate                               | 0.13%          | 0.03%          | 0.34%          | 0.10%                | 0.12%             | 0.04%             | 0.35%             | 0.09%                |
| Complaint Rate (Complaints per 1,000 Trips)    | 0.98           | 1.04           | 1.67           | -5.66%               | 1.17              | 1.22              | 1.63              | -4.08%               |
| Calls Answered Within 5 Minutes                | 92.47%         | 99.84%         | 45.25%         | -7.38%               | 92.84%            | 97.65%            | 49.25%            | -4.81%               |
| Vehicle Availability                           | 87.99%         | 91.71%         | 84.32%         | -3.72%               | 88.13%            | 91.94%            | 84.63%            | -3.81%               |