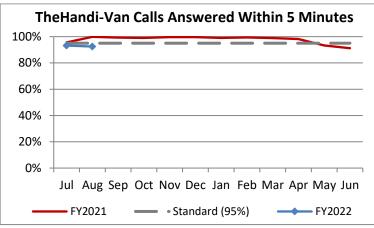

| Key Performance Indicators (KPI)               | August<br>2021 | August<br>2020 | August<br>2019 | % Change<br>FY 21-22 | 2 Month<br>FY2022 | 2 Month<br>FY2021 | 2 Month<br>FY2020 | % Change<br>FY 21-22 |
|------------------------------------------------|----------------|----------------|----------------|----------------------|-------------------|-------------------|-------------------|----------------------|
| Total Monthly Ridership                        | 66,483         | 48,853         | 106,969        | 36.09%               | 134,441           | 101,776           | 208,400           | 32.09%               |
| Average Weekday Ridership                      | 2,514          | 1,911          | 3,938          | 31.59%               | 2,531             | 1,945             | 3,940             | 30.13%               |
| Unique Riders During the Period                | 4,520          | 3,619          | 6,071          | 24.90%               | 4,562             | 3,683             | 6,012             | 23.85%               |
| Cost per Revenue Hour                          | \$107.23       | \$115.42       | \$87.21        | -7.10%               | \$106.16          | \$112.44          | \$87.93           | -5.59%               |
| Cost per Trip                                  | \$57.81        | \$72.67        | \$38.64        | -20.45%              | \$56.84           | \$69.47           | \$39.67           | -18.17%              |
| Cost per Revenue Mile                          | \$7.37         | \$7.94         | \$5.31         | -7.12%               | \$7.25            | \$7.75            | \$5.58            | -6.41%               |
| Trips per Revenue Hour                         | 1.85           | 1.59           | 2.26           | 16.79%               | 1.87              | 1.62              | 2.22              | 15.38%               |
| Farebox Recovery                               | 2.98%          | 2.59%          | 4.35%          | 0.39%                | 3.00%             | 2.54%             | 4.24%             | 0.46%                |
| Very Early Trips (>30 Minutes)                 | 0.04%          | 0.08%          | 0.11%          | -0.04%               | 0.04%             | 0.07%             | 0.11%             | -0.03%               |
| Very Early Trips & Early Trips (>10 Minutes)   | 1.41%          | 1.28%          | 2.01%          | 0.13%                | 1.39%             | 1.42%             | 2.00%             | -0.04%               |
| On-Time and Early Trips                        | 97.45%         | 99.01%         | 88.63%         | -1.56%               | 98.11%            | 98.63%            | 89.09%            | -0.52%               |
| Early Departure or On-Time Percentage          | 96.04%         | 97.73%         | 86.62%         | -1.69%               | 96.72%            | 97.21%            | 87.09%            | -0.48%               |
| On-Time Trips (Within 0-30 Min Window)         | 78.27%         | 78.43%         | 75.52%         | -0.16%               | 78.49%            | 78.44%            | 75.86%            | 0.05%                |
| Very Late Trips (>30 Minutes)                  | 0.05%          | 0.02%          | 0.83%          | 0.04%                | 0.06%             | 0.02%             | 0.79%             | 0.03%                |
| Desired Arrival Time Trip OTP (Within 45 Mins) | 66.03%         | 63.59%         | 63.55%         | 2.44%                | 64.92%            | 62.68%            | 64.15%            | 2.24%                |
| Comparative Trip Length Analysis               | 82.41%         | 91.83%         | 70.64%         | -9.42%               | 84.13%            | 90.42%            | 70.94%            | -6.29%               |
| Excessive Trip Length                          | 0.26%          | 0.05%          | 1.34%          | 0.21%                | 0.22%             | 0.05%             | 1.26%             | 0.17%                |
| No Show / Late Cancellation Rate               | 6.71%          | 9.13%          | 6.34%          | -2.42%               | 6.79%             | 9.17%             | 6.58%             | -2.38%               |
| Advance Cancellation Rate                      | 19.54%         | 22.30%         | 21.72%         | -2.76%               | 19.53%            | 21.93%            | 22.25%            | -2.41%               |
| Missed Trip Rate                               | 0.13%          | 0.03%          | 0.34%          | 0.10%                | 0.12%             | 0.04%             | 0.35%             | 0.09%                |
| Complaint Rate (Complaints per 1,000 Trips)    | 0.98           | 1.04           | 1.67           | -5.66%               | 1.17              | 1.22              | 1.63              | -4.08%               |
| Calls Answered Within 5 Minutes                | 92.47%         | 99.84%         | 45.25%         | -7.38%               | 92.84%            | 97.65%            | 49.25%            | -4.81%               |
| Vehicle Availability                           | 87.99%         | 91.71%         | 84.32%         | -3.72%               | 88.13%            | 91.94%            | 84.63%            | -3.81%               |