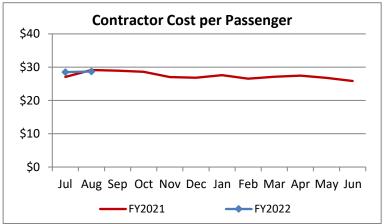

| Key Performance Indicators (KPI)               | August<br>2021 | August<br>2020 | August<br>2019 | % Change<br>FY 21-22 | 2 Month<br>FY2022 | 2 Month<br>FY2021 | 2 Month<br>FY2020 | % Change<br>FY 21-22 |
|------------------------------------------------|----------------|----------------|----------------|----------------------|-------------------|-------------------|-------------------|----------------------|
| Total Monthly Ridership                        | 66,483         | 48,853         | 106,969        | 36.09%               | 134,441           | 101,776           | 208,400           | 32.09%               |
| Average Weekday Ridership                      | 2,514          | 1,911          | 3,938          | 31.59%               | 2,531             | 1,945             | 3,940             | 30.13%               |
| Unique Riders During the Period                | 4,520          | 3,619          | 6,071          | 24.90%               | 4,562             | 3,683             | 6,012             | 23.85%               |
| Cost per Revenue Hour                          | \$107.23       | \$115.42       | \$87.21        | -7.10%               | \$106.16          | \$112.44          | \$87.93           | -5.59%               |
| Cost per Trip                                  | \$57.81        | \$72.67        | \$38.64        | -20.45%              | \$56.84           | \$69.47           | \$39.67           | -18.17%              |
| Cost per Revenue Mile                          | \$7.37         | \$7.94         | \$5.31         | -7.12%               | \$7.25            | \$7.75            | \$5.58            | -6.41%               |
| Trips per Revenue Hour                         | 1.85           | 1.59           | 2.26           | 16.79%               | 1.87              | 1.62              | 2.22              | 15.38%               |
| Farebox Recovery                               | 2.98%          | 2.59%          | 4.35%          | 0.39%                | 3.00%             | 2.54%             | 4.24%             | 0.46%                |
| Very Early Trips (>30 Minutes)                 | 0.04%          | 0.08%          | 0.11%          | -0.04%               | 0.04%             | 0.07%             | 0.11%             | -0.03%               |
| Very Early Trips & Early Trips (>10 Minutes)   | 1.41%          | 1.28%          | 2.01%          | 0.13%                | 1.39%             | 1.42%             | 2.00%             | -0.04%               |
| On-Time and Early Trips                        | 97.45%         | 99.01%         | 88.63%         | -1.56%               | 98.11%            | 98.63%            | 89.09%            | -0.52%               |
| Early Departure or On-Time Percentage          | 96.04%         | 97.73%         | 86.62%         | -1.69%               | 96.72%            | 97.21%            | 87.09%            | -0.48%               |
| On-Time Trips (Within 0-30 Min Window)         | 78.27%         | 78.43%         | 75.52%         | -0.16%               | 78.49%            | 78.44%            | 75.86%            | 0.05%                |
| Very Late Trips (>30 Minutes)                  | 0.05%          | 0.02%          | 0.83%          | 0.04%                | 0.06%             | 0.02%             | 0.79%             | 0.03%                |
| Desired Arrival Time Trip OTP (Within 45 Mins) | 66.03%         | 63.59%         | 63.55%         | 2.44%                | 64.92%            | 62.68%            | 64.15%            | 2.24%                |
| Comparative Trip Length Analysis               | 82.41%         | 91.83%         | 70.64%         | -9.42%               | 84.13%            | 90.42%            | 70.94%            | -6.29%               |
| Excessive Trip Length                          | 0.26%          | 0.05%          | 1.34%          | 0.21%                | 0.22%             | 0.05%             | 1.26%             | 0.17%                |
| No Show / Late Cancellation Rate               | 6.71%          | 9.13%          | 6.34%          | -2.42%               | 6.79%             | 9.17%             | 6.58%             | -2.38%               |
| Advance Cancellation Rate                      | 19.54%         | 22.30%         | 21.72%         | -2.76%               | 19.53%            | 21.93%            | 22.25%            | -2.41%               |
| Missed Trip Rate                               | 0.13%          | 0.03%          | 0.34%          | 0.10%                | 0.12%             | 0.04%             | 0.35%             | 0.09%                |
| Complaint Rate (Complaints per 1,000 Trips)    | 0.98           | 1.04           | 1.67           | -5.66%               | 1.17              | 1.22              | 1.63              | -4.08%               |
| Calls Answered Within 5 Minutes                | 92.47%         | 99.84%         | 45.25%         | -7.38%               | 92.84%            | 97.65%            | 49.25%            | -4.81%               |
| Vehicle Availability                           | 87.99%         | 91.71%         | 84.32%         | -3.72%               | 88.13%            | 91.94%            | 84.63%            | -3.81%               |