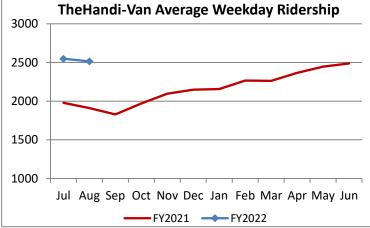

| Key Performance Indicators (KPI)               | August<br>2021 | August<br>2020 | August<br>2019 | % Change<br>FY 21-22 | 2 Month<br>FY2022 | 2 Month<br>FY2021 | 2 Month<br>FY2020 | % Change<br>FY 21-22 |
|------------------------------------------------|----------------|----------------|----------------|----------------------|-------------------|-------------------|-------------------|----------------------|
| Total Monthly Ridership                        | 66,483         | 48,853         | 106,969        | 36.09%               | 134,441           | 101,776           | 208,400           | 32.09%               |
| Average Weekday Ridership                      | 2,514          | 1,911          | 3,938          | 31.59%               | 2,531             | 1,945             | 3,940             | 30.13%               |
| Unique Riders During the Period                | 4,520          | 3,619          | 6,071          | 24.90%               | 4,562             | 3,683             | 6,012             | 23.85%               |
| Cost per Revenue Hour                          | \$107.23       | \$115.42       | \$87.21        | -7.10%               | \$106.16          | \$112.44          | \$87.93           | -5.59%               |
| Cost per Trip                                  | \$57.81        | \$72.67        | \$38.64        | -20.45%              | \$56.84           | \$69.47           | \$39.67           | -18.17%              |
| Cost per Revenue Mile                          | \$7.37         | \$7.94         | \$5.31         | -7.12%               | \$7.25            | \$7.75            | \$5.58            | -6.41%               |
| Trips per Revenue Hour                         | 1.85           | 1.59           | 2.26           | 16.79%               | 1.87              | 1.62              | 2.22              | 15.38%               |
| Farebox Recovery                               | 2.98%          | 2.59%          | 4.35%          | 0.39%                | 3.00%             | 2.54%             | 4.24%             | 0.46%                |
| Very Early Trips (>30 Minutes)                 | 0.04%          | 0.08%          | 0.11%          | -0.04%               | 0.04%             | 0.07%             | 0.11%             | -0.03%               |
| Very Early Trips & Early Trips (>10 Minutes)   | 1.41%          | 1.28%          | 2.01%          | 0.13%                | 1.39%             | 1.42%             | 2.00%             | -0.04%               |
| On-Time and Early Trips                        | 97.45%         | 99.01%         | 88.63%         | -1.56%               | 98.11%            | 98.63%            | 89.09%            | -0.52%               |
| Early Departure or On-Time Percentage          | 96.04%         | 97.73%         | 86.62%         | -1.69%               | 96.72%            | 97.21%            | 87.09%            | -0.48%               |
| On-Time Trips (Within 0-30 Min Window)         | 78.27%         | 78.43%         | 75.52%         | -0.16%               | 78.49%            | 78.44%            | 75.86%            | 0.05%                |
| Very Late Trips (>30 Minutes)                  | 0.05%          | 0.02%          | 0.83%          | 0.04%                | 0.06%             | 0.02%             | 0.79%             | 0.03%                |
| Desired Arrival Time Trip OTP (Within 45 Mins) | 66.03%         | 63.59%         | 63.55%         | 2.44%                | 64.92%            | 62.68%            | 64.15%            | 2.24%                |
| Comparative Trip Length Analysis               | 82.41%         | 91.83%         | 70.64%         | -9.42%               | 84.13%            | 90.42%            | 70.94%            | -6.29%               |
| Excessive Trip Length                          | 0.26%          | 0.05%          | 1.34%          | 0.21%                | 0.22%             | 0.05%             | 1.26%             | 0.17%                |
| No Show / Late Cancellation Rate               | 6.71%          | 9.13%          | 6.34%          | -2.42%               | 6.79%             | 9.17%             | 6.58%             | -2.38%               |
| Advance Cancellation Rate                      | 19.54%         | 22.30%         | 21.72%         | -2.76%               | 19.53%            | 21.93%            | 22.25%            | -2.41%               |
| Missed Trip Rate                               | 0.13%          | 0.03%          | 0.34%          | 0.10%                | 0.12%             | 0.04%             | 0.35%             | 0.09%                |
| Complaint Rate (Complaints per 1,000 Trips)    | 0.98           | 1.04           | 1.67           | -5.66%               | 1.17              | 1.22              | 1.63              | -4.08%               |
| Calls Answered Within 5 Minutes                | 92.47%         | 99.84%         | 45.25%         | -7.38%               | 92.84%            | 97.65%            | 49.25%            | -4.81%               |
| Vehicle Availability                           | 87.99%         | 91.71%         | 84.32%         | -3.72%               | 88.13%            | 91.94%            | 84.63%            | -3.81%               |