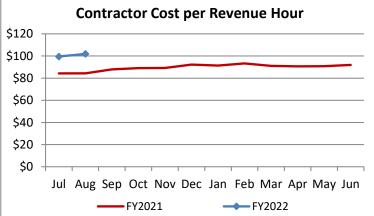

| Key Performance Indicators (KPI)               | August<br>2021 | August<br>2020 | August<br>2019 | % Change<br>FY 21-22 | 2 Month<br>FY2022 | 2 Month<br>FY2021 | 2 Month<br>FY2020 | % Change<br>FY 21-22 |
|------------------------------------------------|----------------|----------------|----------------|----------------------|-------------------|-------------------|-------------------|----------------------|
| Total Monthly Ridership                        | 66,483         | 48,853         | 106,969        | 36.09%               | 134,441           | 101,776           | 208,400           | 32.09%               |
| Average Weekday Ridership                      | 2,514          | 1,911          | 3,938          | 31.59%               | 2,531             | 1,945             | 3,940             | 30.13%               |
| Unique Riders During the Period                | 4,520          | 3,619          | 6,071          | 24.90%               | 4,562             | 3,683             | 6,012             | 23.85%               |
| Cost per Revenue Hour                          | \$107.23       | \$115.42       | \$87.21        | -7.10%               | \$106.16          | \$112.44          | \$87.93           | -5.59%               |
| Cost per Trip                                  | \$57.81        | \$72.67        | \$38.64        | -20.45%              | \$56.84           | \$69.47           | \$39.67           | -18.17%              |
| Cost per Revenue Mile                          | \$7.37         | \$7.94         | \$5.31         | -7.12%               | \$7.25            | \$7.75            | \$5.58            | -6.41%               |
| Trips per Revenue Hour                         | 1.85           | 1.59           | 2.26           | 16.79%               | 1.87              | 1.62              | 2.22              | 15.38%               |
| Farebox Recovery                               | 2.98%          | 2.59%          | 4.35%          | 0.39%                | 3.00%             | 2.54%             | 4.24%             | 0.46%                |
| Very Early Trips (>30 Minutes)                 | 0.04%          | 0.08%          | 0.11%          | -0.04%               | 0.04%             | 0.07%             | 0.11%             | -0.03%               |
| Very Early Trips & Early Trips (>10 Minutes)   | 1.41%          | 1.28%          | 2.01%          | 0.13%                | 1.39%             | 1.42%             | 2.00%             | -0.04%               |
| On-Time and Early Trips                        | 97.45%         | 99.01%         | 88.63%         | -1.56%               | 98.11%            | 98.63%            | 89.09%            | -0.52%               |
| Early Departure or On-Time Percentage          | 96.04%         | 97.73%         | 86.62%         | -1.69%               | 96.72%            | 97.21%            | 87.09%            | -0.48%               |
| On-Time Trips (Within 0-30 Min Window)         | 78.27%         | 78.43%         | 75.52%         | -0.16%               | 78.49%            | 78.44%            | 75.86%            | 0.05%                |
| Very Late Trips (>30 Minutes)                  | 0.05%          | 0.02%          | 0.83%          | 0.04%                | 0.06%             | 0.02%             | 0.79%             | 0.03%                |
| Desired Arrival Time Trip OTP (Within 45 Mins) | 66.03%         | 63.59%         | 63.55%         | 2.44%                | 64.92%            | 62.68%            | 64.15%            | 2.24%                |
| Comparative Trip Length Analysis               | 82.41%         | 91.83%         | 70.64%         | -9.42%               | 84.13%            | 90.42%            | 70.94%            | -6.29%               |
| Excessive Trip Length                          | 0.26%          | 0.05%          | 1.34%          | 0.21%                | 0.22%             | 0.05%             | 1.26%             | 0.17%                |
| No Show / Late Cancellation Rate               | 6.71%          | 9.13%          | 6.34%          | -2.42%               | 6.79%             | 9.17%             | 6.58%             | -2.38%               |
| Advance Cancellation Rate                      | 19.54%         | 22.30%         | 21.72%         | -2.76%               | 19.53%            | 21.93%            | 22.25%            | -2.41%               |
| Missed Trip Rate                               | 0.13%          | 0.03%          | 0.34%          | 0.10%                | 0.12%             | 0.04%             | 0.35%             | 0.09%                |
| Complaint Rate (Complaints per 1,000 Trips)    | 0.98           | 1.04           | 1.67           | -5.66%               | 1.17              | 1.22              | 1.63              | -4.08%               |
| Calls Answered Within 5 Minutes                | 92.47%         | 99.84%         | 45.25%         | -7.38%               | 92.84%            | 97.65%            | 49.25%            | -4.81%               |
| Vehicle Availability                           | 87.99%         | 91.71%         | 84.32%         | -3.72%               | 88.13%            | 91.94%            | 84.63%            | -3.81%               |