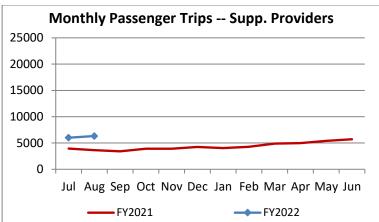

| 0.35%             | 0.09%                |
| Complaint Rate (Complaints per 1,000 Trips)    | 0.98           | 1.04           | 1.67           | -5.66%               | 1.17              | 1.22              | 1.63              | -4.08%               |
| Calls Answered Within 5 Minutes                | 92.47%         | 99.84%         | 45.25%         | -7.38%               | 92.84%            | 97.65%            | 49.25%            | -4.81%               |
| Vehicle Availability                           | 87.99%         | 91.71%         | 84.32%         | -3.72%               | 88.13%            | 91.94%            | 84.63%            | -3.81%               |

























## Oahu Transit Services - The Handi-Van Monthly Performance Report For the Month Ending August 2021