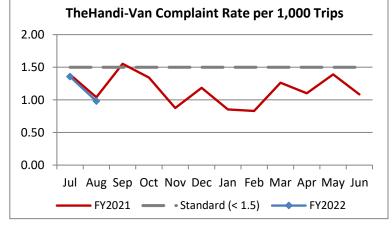

| Key Performance Indicators (KPI)               | August<br>2021 | August<br>2020 | August<br>2019 | % Change<br>FY 21-22 | 2 Month<br>FY2022 | 2 Month<br>FY2021 | 2 Month<br>FY2020 | % Change<br>FY 21-22 |
|------------------------------------------------|----------------|----------------|----------------|----------------------|-------------------|-------------------|-------------------|----------------------|
| Total Monthly Ridership                        | 66,483         | 48,853         | 106,969        | 36.09%               | 134,441           | 101,776           | 208,400           | 32.09%               |
| Average Weekday Ridership                      | 2,514          | 1,911          | 3,938          | 31.59%               | 2,531             | 1,945             | 3,940             | 30.13%               |
| Unique Riders During the Period                | 4,520          | 3,619          | 6,071          | 24.90%               | 4,562             | 3,683             | 6,012             | 23.85%               |
| Cost per Revenue Hour                          | \$107.23       | \$115.42       | \$87.21        | -7.10%               | \$106.16          | \$112.44          | \$87.93           | -5.59%               |
| Cost per Trip                                  | \$57.81        | \$72.67        | \$38.64        | -20.45%              | \$56.84           | \$69.47           | \$39.67           | -18.17%              |
| Cost per Revenue Mile                          | \$7.37         | \$7.94         | \$5.31         | -7.12%               | \$7.25            | \$7.75            | \$5.58            | -6.41%               |
| Trips per Revenue Hour                         | 1.85           | 1.59           | 2.26           | 16.79%               | 1.87              | 1.62              | 2.22              | 15.38%               |
| Farebox Recovery                               | 2.98%          | 2.59%          | 4.35%          | 0.39%                | 3.00%             | 2.54%             | 4.24%             | 0.46%                |
| Very Early Trips (>30 Minutes)                 | 0.04%          | 0.08%          | 0.11%          | -0.04%               | 0.04%             | 0.07%             | 0.11%             | -0.03%               |
| Very Early Trips & Early Trips (>10 Minutes)   | 1.41%          | 1.28%          | 2.01%          | 0.13%                | 1.39%             | 1.42%             | 2.00%             | -0.04%               |
| On-Time and Early Trips                        | 97.45%         | 99.01%         | 88.63%         | -1.56%               | 98.11%            | 98.63%            | 89.09%            | -0.52%               |
| Early Departure or On-Time Percentage          | 96.04%         | 97.73%         | 86.62%         | -1.69%               | 96.72%            | 97.21%            | 87.09%            | -0.48%               |
| On-Time Trips (Within 0-30 Min Window)         | 78.27%         | 78.43%         | 75.52%         | -0.16%               | 78.49%            | 78.44%            | 75.86%            | 0.05%                |
| Very Late Trips (>30 Minutes)                  | 0.05%          | 0.02%          | 0.83%          | 0.04%                | 0.06%             | 0.02%             | 0.79%             | 0.03%                |
| Desired Arrival Time Trip OTP (Within 45 Mins) | 66.03%         | 63.59%         | 63.55%         | 2.44%                | 64.92%            | 62.68%            | 64.15%            | 2.24%                |
| Comparative Trip Length Analysis               | 82.41%         | 91.83%         | 70.64%         | -9.42%               | 84.13%            | 90.42%            | 70.94%            | -6.29%               |
| Excessive Trip Length                          | 0.26%          | 0.05%          | 1.34%          | 0.21%                | 0.22%             | 0.05%             | 1.26%             | 0.17%                |
| No Show / Late Cancellation Rate               | 6.71%          | 9.13%          | 6.34%          | -2.42%               | 6.79%             | 9.17%             | 6.58%             | -2.38%               |
| Advance Cancellation Rate                      | 19.54%         | 22.30%         | 21.72%         | -2.76%               | 19.53%            | 21.93%            | 22.25%            | -2.41%               |
| Missed Trip Rate                               | 0.13%          | 0.03%          | 0.34%          | 0.10%                | 0.12%             | 0.04%             | 0.35%             | 0.09%                |
| Complaint Rate (Complaints per 1,000 Trips)    | 0.98           | 1.04           | 1.67           | -5.66%               | 1.17              | 1.22              | 1.63              | -4.08%               |
| Calls Answered Within 5 Minutes                | 92.47%         | 99.84%         | 45.25%         | -7.38%               | 92.84%            | 97.65%            | 49.25%            | -4.81%               |
| Vehicle Availability                           | 87.99%         | 91.71%         | 84.32%         | -3.72%               | 88.13%            | 91.94%            | 84.63%            | -3.81%               |