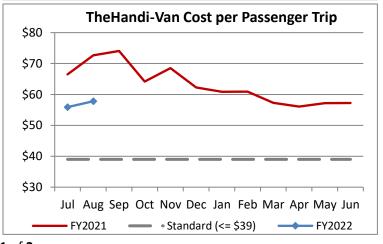

| Key Performance Indicators (KPI)               | August<br>2021 | August<br>2020 | August<br>2019 | % Change<br>FY 21-22 | 2 Month<br>FY2022 | 2 Month<br>FY2021 | 2 Month<br>FY2020 | % Change<br>FY 21-22 |
|------------------------------------------------|----------------|----------------|----------------|----------------------|-------------------|-------------------|-------------------|----------------------|
| Total Monthly Ridership                        | 66,483         | 48,853         | 106,969        | 36.09%               | 134,441           | 101,776           | 208,400           | 32.09%               |
| Average Weekday Ridership                      | 2,514          | 1,911          | 3,938          | 31.59%               | 2,531             | 1,945             | 3,940             | 30.13%               |
| Unique Riders During the Period                | 4,520          | 3,619          | 6,071          | 24.90%               | 4,562             | 3,683             | 6,012             | 23.85%               |
| Cost per Revenue Hour                          | \$107.23       | \$115.42       | \$87.21        | -7.10%               | \$106.16          | \$112.44          | \$87.93           | -5.59%               |
| Cost per Trip                                  | \$57.81        | \$72.67        | \$38.64        | -20.45%              | \$56.84           | \$69.47           | \$39.67           | -18.17%              |
| Cost per Revenue Mile                          | \$7.37         | \$7.94         | \$5.31         | -7.12%               | \$7.25            | \$7.75            | \$5.58            | -6.41%               |
| Trips per Revenue Hour                         | 1.85           | 1.59           | 2.26           | 16.79%               | 1.87              | 1.62              | 2.22              | 15.38%               |
| Farebox Recovery                               | 2.98%          | 2.59%          | 4.35%          | 0.39%                | 3.00%             | 2.54%             | 4.24%             | 0.46%                |
| Very Early Trips (>30 Minutes)                 | 0.04%          | 0.08%          | 0.11%          | -0.04%               | 0.04%             | 0.07%             | 0.11%             | -0.03%               |
| Very Early Trips & Early Trips (>10 Minutes)   | 1.41%          | 1.28%          | 2.01%          | 0.13%                | 1.39%             | 1.42%             | 2.00%             | -0.04%               |
| On-Time and Early Trips                        | 97.45%         | 99.01%         | 88.63%         | -1.56%               | 98.11%            | 98.63%            | 89.09%            | -0.52%               |
| Early Departure or On-Time Percentage          | 96.04%         | 97.73%         | 86.62%         | -1.69%               | 96.72%            | 97.21%            | 87.09%            | -0.48%               |
| On-Time Trips (Within 0-30 Min Window)         | 78.27%         | 78.43%         | 75.52%         | -0.16%               | 78.49%            | 78.44%            | 75.86%            | 0.05%                |
| Very Late Trips (>30 Minutes)                  | 0.05%          | 0.02%          | 0.83%          | 0.04%                | 0.06%             | 0.02%             | 0.79%             | 0.03%                |
| Desired Arrival Time Trip OTP (Within 45 Mins) | 66.03%         | 63.59%         | 63.55%         | 2.44%                | 64.92%            | 62.68%            | 64.15%            | 2.24%                |
| Comparative Trip Length Analysis               | 82.41%         | 91.83%         | 70.64%         | -9.42%               | 84.13%            | 90.42%            | 70.94%            | -6.29%               |
| Excessive Trip Length                          | 0.26%          | 0.05%          | 1.34%          | 0.21%                | 0.22%             | 0.05%             | 1.26%             | 0.17%                |
| No Show / Late Cancellation Rate               | 6.71%          | 9.13%          | 6.34%          | -2.42%               | 6.79%             | 9.17%             | 6.58%             | -2.38%               |
| Advance Cancellation Rate                      | 19.54%         | 22.30%         | 21.72%         | -2.76%               | 19.53%            | 21.93%            | 22.25%            | -2.41%               |
| Missed Trip Rate                               | 0.13%          | 0.03%          | 0.34%          | 0.10%                | 0.12%             | 0.04%             | 0.35%             | 0.09%                |
| Complaint Rate (Complaints per 1,000 Trips)    | 0.98           | 1.04           | 1.67           | -5.66%               | 1.17              | 1.22              | 1.63              | -4.08%               |
| Calls Answered Within 5 Minutes                | 92.47%         | 99.84%         | 45.25%         | -7.38%               | 92.84%            | 97.65%            | 49.25%            | -4.81%               |
| Vehicle Availability                           | 87.99%         | 91.71%         | 84.32%         | -3.72%               | 88.13%            | 91.94%            | 84.63%            | -3.81%               |