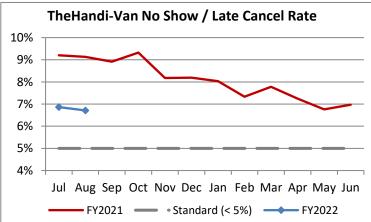

| Key Performance Indicators (KPI)               | August<br>2021 | August<br>2020 | August<br>2019 | % Change<br>FY 21-22 | 2 Month<br>FY2022 | 2 Month<br>FY2021 | 2 Month<br>FY2020 | % Change<br>FY 21-22 |
|------------------------------------------------|----------------|----------------|----------------|----------------------|-------------------|-------------------|-------------------|----------------------|
| Total Monthly Ridership                        | 66,483         | 48,853         | 106,969        | 36.09%               | 134,441           | 101,776           | 208,400           | 32.09%               |
| Average Weekday Ridership                      | 2,514          | 1,911          | 3,938          | 31.59%               | 2,531             | 1,945             | 3,940             | 30.13%               |
| Unique Riders During the Period                | 4,520          | 3,619          | 6,071          | 24.90%               | 4,562             | 3,683             | 6,012             | 23.85%               |
| Cost per Revenue Hour                          | \$107.23       | \$115.42       | \$87.21        | -7.10%               | \$106.16          | \$112.44          | \$87.93           | -5.59%               |
| Cost per Trip                                  | \$57.81        | \$72.67        | \$38.64        | -20.45%              | \$56.84           | \$69.47           | \$39.67           | -18.17%              |
| Cost per Revenue Mile                          | \$7.37         | \$7.94         | \$5.31         | -7.12%               | \$7.25            | \$7.75            | \$5.58            | -6.41%               |
| Trips per Revenue Hour                         | 1.85           | 1.59           | 2.26           | 16.79%               | 1.87              | 1.62              | 2.22              | 15.38%               |
| Farebox Recovery                               | 2.98%          | 2.59%          | 4.35%          | 0.39%                | 3.00%             | 2.54%             | 4.24%             | 0.46%                |
| Very Early Trips (>30 Minutes)                 | 0.04%          | 0.08%          | 0.11%          | -0.04%               | 0.04%             | 0.07%             | 0.11%             | -0.03%               |
| Very Early Trips & Early Trips (>10 Minutes)   | 1.41%          | 1.28%          | 2.01%          | 0.13%                | 1.39%             | 1.42%             | 2.00%             | -0.04%               |
| On-Time and Early Trips                        | 97.45%         | 99.01%         | 88.63%         | -1.56%               | 98.11%            | 98.63%            | 89.09%            | -0.52%               |
| Early Departure or On-Time Percentage          | 96.04%         | 97.73%         | 86.62%         | -1.69%               | 96.72%            | 97.21%            | 87.09%            | -0.48%               |
| On-Time Trips (Within 0-30 Min Window)         | 78.27%         | 78.43%         | 75.52%         | -0.16%               | 78.49%            | 78.44%            | 75.86%            | 0.05%                |
| Very Late Trips (>30 Minutes)                  | 0.05%          | 0.02%          | 0.83%          | 0.04%                | 0.06%             | 0.02%             | 0.79%             | 0.03%                |
| Desired Arrival Time Trip OTP (Within 45 Mins) | 66.03%         | 63.59%         | 63.55%         | 2.44%                | 64.92%            | 62.68%            | 64.15%            | 2.24%                |
| Comparative Trip Length Analysis               | 82.41%         | 91.83%         | 70.64%         | -9.42%               | 84.13%            | 90.42%            | 70.94%            | -6.29%               |
| Excessive Trip Length                          | 0.26%          | 0.05%          | 1.34%          | 0.21%                | 0.22%             | 0.05%             | 1.26%             | 0.17%                |
| No Show / Late Cancellation Rate               | 6.71%          | 9.13%          | 6.34%          | -2.42%               | 6.79%             | 9.17%             | 6.58%             | -2.38%               |
| Advance Cancellation Rate                      | 19.54%         | 22.30%         | 21.72%         | -2.76%               | 19.53%            | 21.93%            | 22.25%            | -2.41%               |
| Missed Trip Rate                               | 0.13%          | 0.03%          | 0.34%          | 0.10%                | 0.12%             | 0.04%             | 0.35%             | 0.09%                |
| Complaint Rate (Complaints per 1,000 Trips)    | 0.98           | 1.04           | 1.67           | -5.66%               | 1.17              | 1.22              | 1.63              | -4.08%               |
| Calls Answered Within 5 Minutes                | 92.47%         | 99.84%         | 45.25%         | -7.38%               | 92.84%            | 97.65%            | 49.25%            | -4.81%               |
| Vehicle Availability                           | 87.99%         | 91.71%         | 84.32%         | -3.72%               | 88.13%            | 91.94%            | 84.63%            | -3.81%               |