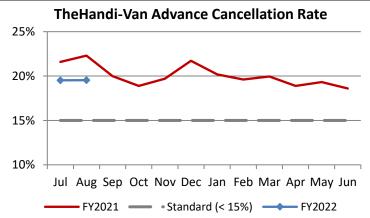

| Key Performance Indicators (KPI)               | August<br>2021 | August<br>2020 | August<br>2019 | % Change<br>FY 21-22 | 2 Month<br>FY2022 | 2 Month<br>FY2021 | 2 Month<br>FY2020 | % Change<br>FY 21-22 |
|------------------------------------------------|----------------|----------------|----------------|----------------------|-------------------|-------------------|-------------------|----------------------|
| Total Monthly Ridership                        | 66,483         | 48,853         | 106,969        | 36.09%               | 134,441           | 101,776           | 208,400           | 32.09%               |
| Average Weekday Ridership                      | 2,514          | 1,911          | 3,938          | 31.59%               | 2,531             | 1,945             | 3,940             | 30.13%               |
| Unique Riders During the Period                | 4,520          | 3,619          | 6,071          | 24.90%               | 4,562             | 3,683             | 6,012             | 23.85%               |
| Cost per Revenue Hour                          | \$107.23       | \$115.42       | \$87.21        | -7.10%               | \$106.16          | \$112.44          | \$87.93           | -5.59%               |
| Cost per Trip                                  | \$57.81        | \$72.67        | \$38.64        | -20.45%              | \$56.84           | \$69.47           | \$39.67           | -18.17%              |
| Cost per Revenue Mile                          | \$7.37         | \$7.94         | \$5.31         | -7.12%               | \$7.25            | \$7.75            | \$5.58            | -6.41%               |
| Trips per Revenue Hour                         | 1.85           | 1.59           | 2.26           | 16.79%               | 1.87              | 1.62              | 2.22              | 15.38%               |
| Farebox Recovery                               | 2.98%          | 2.59%          | 4.35%          | 0.39%                | 3.00%             | 2.54%             | 4.24%             | 0.46%                |
| Very Early Trips (>30 Minutes)                 | 0.04%          | 0.08%          | 0.11%          | -0.04%               | 0.04%             | 0.07%             | 0.11%             | -0.03%               |
| Very Early Trips & Early Trips (>10 Minutes)   | 1.41%          | 1.28%          | 2.01%          | 0.13%                | 1.39%             | 1.42%             | 2.00%             | -0.04%               |
| On-Time and Early Trips                        | 97.45%         | 99.01%         | 88.63%         | -1.56%               | 98.11%            | 98.63%            | 89.09%            | -0.52%               |
| Early Departure or On-Time Percentage          | 96.04%         | 97.73%         | 86.62%         | -1.69%               | 96.72%            | 97.21%            | 87.09%            | -0.48%               |
| On-Time Trips (Within 0-30 Min Window)         | 78.27%         | 78.43%         | 75.52%         | -0.16%               | 78.49%            | 78.44%            | 75.86%            | 0.05%                |
| Very Late Trips (>30 Minutes)                  | 0.05%          | 0.02%          | 0.83%          | 0.04%                | 0.06%             | 0.02%             | 0.79%             | 0.03%                |
| Desired Arrival Time Trip OTP (Within 45 Mins) | 66.03%         | 63.59%         | 63.55%         | 2.44%                | 64.92%            | 62.68%            | 64.15%            | 2.24%                |
| Comparative Trip Length Analysis               | 82.41%         | 91.83%         | 70.64%         | -9.42%               | 84.13%            | 90.42%            | 70.94%            | -6.29%               |
| Excessive Trip Length                          | 0.26%          | 0.05%          | 1.34%          | 0.21%                | 0.22%             | 0.05%             | 1.26%             | 0.17%                |
| No Show / Late Cancellation Rate               | 6.71%          | 9.13%          | 6.34%          | -2.42%               | 6.79%             | 9.17%             | 6.58%             | -2.38%               |
| Advance Cancellation Rate                      | 19.54%         | 22.30%         | 21.72%         | -2.76%               | 19.53%            | 21.93%            | 22.25%            | -2.41%               |
| Missed Trip Rate                               | 0.13%          | 0.03%          | 0.34%          | 0.10%                | 0.12%             | 0.04%             | 0.35%             | 0.09%                |
| Complaint Rate (Complaints per 1,000 Trips)    | 0.98           | 1.04           | 1.67           | -5.66%               | 1.17              | 1.22              | 1.63              | -4.08%               |
| Calls Answered Within 5 Minutes                | 92.47%         | 99.84%         | 45.25%         | -7.38%               | 92.84%            | 97.65%            | 49.25%            | -4.81%               |
| Vehicle Availability                           | 87.99%         | 91.71%         | 84.32%         | -3.72%               | 88.13%            | 91.94%            | 84.63%            | -3.81%               |