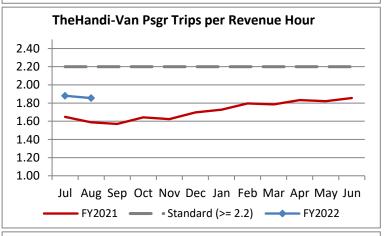

| Key Performance Indicators (KPI)               | August<br>2021 | August<br>2020 | August<br>2019 | % Change<br>FY 21-22 | 2 Month<br>FY2022 | 2 Month<br>FY2021 | 2 Month<br>FY2020 | % Change<br>FY 21-22 |
|------------------------------------------------|----------------|----------------|----------------|----------------------|-------------------|-------------------|-------------------|----------------------|
| Total Monthly Ridership                        | 66,483         | 48,853         | 106,969        | 36.09%               | 134,441           | 101,776           | 208,400           | 32.09%               |
| Average Weekday Ridership                      | 2,514          | 1,911          | 3,938          | 31.59%               | 2,531             | 1,945             | 3,940             | 30.13%               |
| Unique Riders During the Period                | 4,520          | 3,619          | 6,071          | 24.90%               | 4,562             | 3,683             | 6,012             | 23.85%               |
| Cost per Revenue Hour                          | \$107.23       | \$115.42       | \$87.21        | -7.10%               | \$106.16          | \$112.44          | \$87.93           | -5.59%               |
| Cost per Trip                                  | \$57.81        | \$72.67        | \$38.64        | -20.45%              | \$56.84           | \$69.47           | \$39.67           | -18.17%              |
| Cost per Revenue Mile                          | \$7.37         | \$7.94         | \$5.31         | -7.12%               | \$7.25            | \$7.75            | \$5.58            | -6.41%               |
| Trips per Revenue Hour                         | 1.85           | 1.59           | 2.26           | 16.79%               | 1.87              | 1.62              | 2.22              | 15.38%               |
| Farebox Recovery                               | 2.98%          | 2.59%          | 4.35%          | 0.39%                | 3.00%             | 2.54%             | 4.24%             | 0.46%                |
| Very Early Trips (>30 Minutes)                 | 0.04%          | 0.08%          | 0.11%          | -0.04%               | 0.04%             | 0.07%             | 0.11%             | -0.03%               |
| Very Early Trips & Early Trips (>10 Minutes)   | 1.41%          | 1.28%          | 2.01%          | 0.13%                | 1.39%             | 1.42%             | 2.00%             | -0.04%               |
| On-Time and Early Trips                        | 97.45%         | 99.01%         | 88.63%         | -1.56%               | 98.11%            | 98.63%            | 89.09%            | -0.52%               |
| Early Departure or On-Time Percentage          | 96.04%         | 97.73%         | 86.62%         | -1.69%               | 96.72%            | 97.21%            | 87.09%            | -0.48%               |
| On-Time Trips (Within 0-30 Min Window)         | 78.27%         | 78.43%         | 75.52%         | -0.16%               | 78.49%            | 78.44%            | 75.86%            | 0.05%                |
| Very Late Trips (>30 Minutes)                  | 0.05%          | 0.02%          | 0.83%          | 0.04%                | 0.06%             | 0.02%             | 0.79%             | 0.03%                |
| Desired Arrival Time Trip OTP (Within 45 Mins) | 66.03%         | 63.59%         | 63.55%         | 2.44%                | 64.92%            | 62.68%            | 64.15%            | 2.24%                |
| Comparative Trip Length Analysis               | 82.41%         | 91.83%         | 70.64%         | -9.42%               | 84.13%            | 90.42%            | 70.94%            | -6.29%               |
| Excessive Trip Length                          | 0.26%          | 0.05%          | 1.34%          | 0.21%                | 0.22%             | 0.05%             | 1.26%             | 0.17%                |
| No Show / Late Cancellation Rate               | 6.71%          | 9.13%          | 6.34%          | -2.42%               | 6.79%             | 9.17%             | 6.58%             | -2.38%               |
| Advance Cancellation Rate                      | 19.54%         | 22.30%         | 21.72%         | -2.76%               | 19.53%            | 21.93%            | 22.25%            | -2.41%               |
| Missed Trip Rate                               | 0.13%          | 0.03%          | 0.34%          | 0.10%                | 0.12%             | 0.04%             | 0.35%             | 0.09%                |
| Complaint Rate (Complaints per 1,000 Trips)    | 0.98           | 1.04           | 1.67           | -5.66%               | 1.17              | 1.22              | 1.63              | -4.08%               |
| Calls Answered Within 5 Minutes                | 92.47%         | 99.84%         | 45.25%         | -7.38%               | 92.84%            | 97.65%            | 49.25%            | -4.81%               |
| Vehicle Availability                           | 87.99%         | 91.71%         | 84.32%         | -3.72%               | 88.13%            | 91.94%            | 84.63%            | -3.81%               |