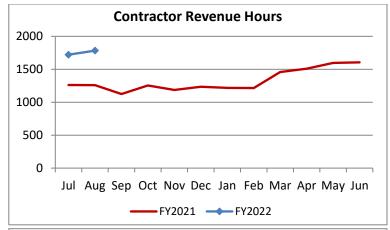

| 0.35%             | 0.09%                |
| Complaint Rate (Complaints per 1,000 Trips)    | 0.98           | 1.04           | 1.67           | -5.66%               | 1.17              | 1.22              | 1.63              | -4.08%               |
| Calls Answered Within 5 Minutes                | 92.47%         | 99.84%         | 45.25%         | -7.38%               | 92.84%            | 97.65%            | 49.25%            | -4.81%               |
| Vehicle Availability                           | 87.99%         | 91.71%         | 84.32%         | -3.72%               | 88.13%            | 91.94%            | 84.63%            | -3.81%               |

























## Oahu Transit Services - The Handi-Van Monthly Performance Report For the Month Ending August 2021