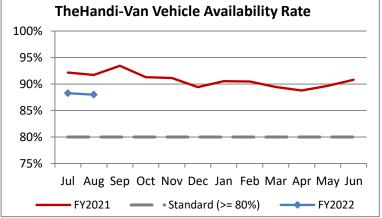

| Key Performance Indicators (KPI)               | August<br>2021 | August<br>2020 | August<br>2019 | % Change<br>FY 21-22 | 2 Month<br>FY2022 | 2 Month<br>FY2021 | 2 Month<br>FY2020 | % Change<br>FY 21-22 |
|------------------------------------------------|----------------|----------------|----------------|----------------------|-------------------|-------------------|-------------------|----------------------|
| Total Monthly Ridership                        | 66,483         | 48,853         | 106,969        | 36.09%               | 134,441           | 101,776           | 208,400           | 32.09%               |
| Average Weekday Ridership                      | 2,514          | 1,911          | 3,938          | 31.59%               | 2,531             | 1,945             | 3,940             | 30.13%               |
| Unique Riders During the Period                | 4,520          | 3,619          | 6,071          | 24.90%               | 4,562             | 3,683             | 6,012             | 23.85%               |
| Cost per Revenue Hour                          | \$107.23       | \$115.42       | \$87.21        | -7.10%               | \$106.16          | \$112.44          | \$87.93           | -5.59%               |
| Cost per Trip                                  | \$57.81        | \$72.67        | \$38.64        | -20.45%              | \$56.84           | \$69.47           | \$39.67           | -18.17%              |
| Cost per Revenue Mile                          | \$7.37         | \$7.94         | \$5.31         | -7.12%               | \$7.25            | \$7.75            | \$5.58            | -6.41%               |
| Trips per Revenue Hour                         | 1.85           | 1.59           | 2.26           | 16.79%               | 1.87              | 1.62              | 2.22              | 15.38%               |
| Farebox Recovery                               | 2.98%          | 2.59%          | 4.35%          | 0.39%                | 3.00%             | 2.54%             | 4.24%             | 0.46%                |
| Very Early Trips (>30 Minutes)                 | 0.04%          | 0.08%          | 0.11%          | -0.04%               | 0.04%             | 0.07%             | 0.11%             | -0.03%               |
| Very Early Trips & Early Trips (>10 Minutes)   | 1.41%          | 1.28%          | 2.01%          | 0.13%                | 1.39%             | 1.42%             | 2.00%             | -0.04%               |
| On-Time and Early Trips                        | 97.45%         | 99.01%         | 88.63%         | -1.56%               | 98.11%            | 98.63%            | 89.09%            | -0.52%               |
| Early Departure or On-Time Percentage          | 96.04%         | 97.73%         | 86.62%         | -1.69%               | 96.72%            | 97.21%            | 87.09%            | -0.48%               |
| On-Time Trips (Within 0-30 Min Window)         | 78.27%         | 78.43%         | 75.52%         | -0.16%               | 78.49%            | 78.44%            | 75.86%            | 0.05%                |
| Very Late Trips (>30 Minutes)                  | 0.05%          | 0.02%          | 0.83%          | 0.04%                | 0.06%             | 0.02%             | 0.79%             | 0.03%                |
| Desired Arrival Time Trip OTP (Within 45 Mins) | 66.03%         | 63.59%         | 63.55%         | 2.44%                | 64.92%            | 62.68%            | 64.15%            | 2.24%                |
| Comparative Trip Length Analysis               | 82.41%         | 91.83%         | 70.64%         | -9.42%               | 84.13%            | 90.42%            | 70.94%            | -6.29%               |
| Excessive Trip Length                          | 0.26%          | 0.05%          | 1.34%          | 0.21%                | 0.22%             | 0.05%             | 1.26%             | 0.17%                |
| No Show / Late Cancellation Rate               | 6.71%          | 9.13%          | 6.34%          | -2.42%               | 6.79%             | 9.17%             | 6.58%             | -2.38%               |
| Advance Cancellation Rate                      | 19.54%         | 22.30%         | 21.72%         | -2.76%               | 19.53%            | 21.93%            | 22.25%            | -2.41%               |
| Missed Trip Rate                               | 0.13%          | 0.03%          | 0.34%          | 0.10%                | 0.12%             | 0.04%             | 0.35%             | 0.09%                |
| Complaint Rate (Complaints per 1,000 Trips)    | 0.98           | 1.04           | 1.67           | -5.66%               | 1.17              | 1.22              | 1.63              | -4.08%               |
| Calls Answered Within 5 Minutes                | 92.47%         | 99.84%         | 45.25%         | -7.38%               | 92.84%            | 97.65%            | 49.25%            | -4.81%               |
| Vehicle Availability                           | 87.99%         | 91.71%         | 84.32%         | -3.72%               | 88.13%            | 91.94%            | 84.63%            | -3.81%               |