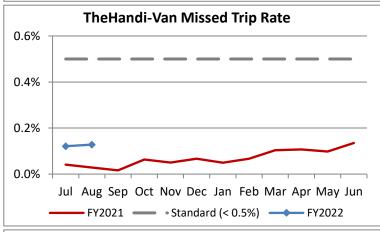

| Key Performance Indicators (KPI)               | August<br>2021 | August<br>2020 | August<br>2019 | % Change<br>FY 21-22 | 2 Month<br>FY2022 | 2 Month<br>FY2021 | 2 Month<br>FY2020 | % Change<br>FY 21-22 |
|------------------------------------------------|----------------|----------------|----------------|----------------------|-------------------|-------------------|-------------------|----------------------|
| Total Monthly Ridership                        | 66,483         | 48,853         | 106,969        | 36.09%               | 134,441           | 101,776           | 208,400           | 32.09%               |
| Average Weekday Ridership                      | 2,514          | 1,911          | 3,938          | 31.59%               | 2,531             | 1,945             | 3,940             | 30.13%               |
| Unique Riders During the Period                | 4,520          | 3,619          | 6,071          | 24.90%               | 4,562             | 3,683             | 6,012             | 23.85%               |
| Cost per Revenue Hour                          | \$107.23       | \$115.42       | \$87.21        | -7.10%               | \$106.16          | \$112.44          | \$87.93           | -5.59%               |
| Cost per Trip                                  | \$57.81        | \$72.67        | \$38.64        | -20.45%              | \$56.84           | \$69.47           | \$39.67           | -18.17%              |
| Cost per Revenue Mile                          | \$7.37         | \$7.94         | \$5.31         | -7.12%               | \$7.25            | \$7.75            | \$5.58            | -6.41%               |
| Trips per Revenue Hour                         | 1.85           | 1.59           | 2.26           | 16.79%               | 1.87              | 1.62              | 2.22              | 15.38%               |
| Farebox Recovery                               | 2.98%          | 2.59%          | 4.35%          | 0.39%                | 3.00%             | 2.54%             | 4.24%             | 0.46%                |
| Very Early Trips (>30 Minutes)                 | 0.04%          | 0.08%          | 0.11%          | -0.04%               | 0.04%             | 0.07%             | 0.11%             | -0.03%               |
| Very Early Trips & Early Trips (>10 Minutes)   | 1.41%          | 1.28%          | 2.01%          | 0.13%                | 1.39%             | 1.42%             | 2.00%             | -0.04%               |
| On-Time and Early Trips                        | 97.45%         | 99.01%         | 88.63%         | -1.56%               | 98.11%            | 98.63%            | 89.09%            | -0.52%               |
| Early Departure or On-Time Percentage          | 96.04%         | 97.73%         | 86.62%         | -1.69%               | 96.72%            | 97.21%            | 87.09%            | -0.48%               |
| On-Time Trips (Within 0-30 Min Window)         | 78.27%         | 78.43%         | 75.52%         | -0.16%               | 78.49%            | 78.44%            | 75.86%            | 0.05%                |
| Very Late Trips (>30 Minutes)                  | 0.05%          | 0.02%          | 0.83%          | 0.04%                | 0.06%             | 0.02%             | 0.79%             | 0.03%                |
| Desired Arrival Time Trip OTP (Within 45 Mins) | 66.03%         | 63.59%         | 63.55%         | 2.44%                | 64.92%            | 62.68%            | 64.15%            | 2.24%                |
| Comparative Trip Length Analysis               | 82.41%         | 91.83%         | 70.64%         | -9.42%               | 84.13%            | 90.42%            | 70.94%            | -6.29%               |
| Excessive Trip Length                          | 0.26%          | 0.05%          | 1.34%          | 0.21%                | 0.22%             | 0.05%             | 1.26%             | 0.17%                |
| No Show / Late Cancellation Rate               | 6.71%          | 9.13%          | 6.34%          | -2.42%               | 6.79%             | 9.17%             | 6.58%             | -2.38%               |
| Advance Cancellation Rate                      | 19.54%         | 22.30%         | 21.72%         | -2.76%               | 19.53%            | 21.93%            | 22.25%            | -2.41%               |
| Missed Trip Rate                               | 0.13%          | 0.03%          | 0.34%          | 0.10%                | 0.12%             | 0.04%             | 0.35%             | 0.09%                |
| Complaint Rate (Complaints per 1,000 Trips)    | 0.98           | 1.04           | 1.67           | -5.66%               | 1.17              | 1.22              | 1.63              | -4.08%               |
| Calls Answered Within 5 Minutes                | 92.47%         | 99.84%         | 45.25%         | -7.38%               | 92.84%            | 97.65%            | 49.25%            | -4.81%               |
| Vehicle Availability                           | 87.99%         | 91.71%         | 84.32%         | -3.72%               | 88.13%            | 91.94%            | 84.63%            | -3.81%               |