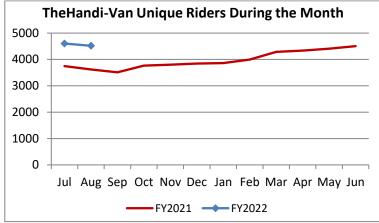

| Key Performance Indicators (KPI)               | August<br>2021 | August<br>2020 | August<br>2019 | % Change<br>FY 21-22 | 2 Month<br>FY2022 | 2 Month<br>FY2021 | 2 Month<br>FY2020 | % Change<br>FY 21-22 |
|------------------------------------------------|----------------|----------------|----------------|----------------------|-------------------|-------------------|-------------------|----------------------|
| Total Monthly Ridership                        | 66,483         | 48,853         | 106,969        | 36.09%               | 134,441           | 101,776           | 208,400           | 32.09%               |
| Average Weekday Ridership                      | 2,514          | 1,911          | 3,938          | 31.59%               | 2,531             | 1,945             | 3,940             | 30.13%               |
| Unique Riders During the Period                | 4,520          | 3,619          | 6,071          | 24.90%               | 4,562             | 3,683             | 6,012             | 23.85%               |
| Cost per Revenue Hour                          | \$107.23       | \$115.42       | \$87.21        | -7.10%               | \$106.16          | \$112.44          | \$87.93           | -5.59%               |
| Cost per Trip                                  | \$57.81        | \$72.67        | \$38.64        | -20.45%              | \$56.84           | \$69.47           | \$39.67           | -18.17%              |
| Cost per Revenue Mile                          | \$7.37         | \$7.94         | \$5.31         | -7.12%               | \$7.25            | \$7.75            | \$5.58            | -6.41%               |
| Trips per Revenue Hour                         | 1.85           | 1.59           | 2.26           | 16.79%               | 1.87              | 1.62              | 2.22              | 15.38%               |
| Farebox Recovery                               | 2.98%          | 2.59%          | 4.35%          | 0.39%                | 3.00%             | 2.54%             | 4.24%             | 0.46%                |
| Very Early Trips (>30 Minutes)                 | 0.04%          | 0.08%          | 0.11%          | -0.04%               | 0.04%             | 0.07%             | 0.11%             | -0.03%               |
| Very Early Trips & Early Trips (>10 Minutes)   | 1.41%          | 1.28%          | 2.01%          | 0.13%                | 1.39%             | 1.42%             | 2.00%             | -0.04%               |
| On-Time and Early Trips                        | 97.45%         | 99.01%         | 88.63%         | -1.56%               | 98.11%            | 98.63%            | 89.09%            | -0.52%               |
| Early Departure or On-Time Percentage          | 96.04%         | 97.73%         | 86.62%         | -1.69%               | 96.72%            | 97.21%            | 87.09%            | -0.48%               |
| On-Time Trips (Within 0-30 Min Window)         | 78.27%         | 78.43%         | 75.52%         | -0.16%               | 78.49%            | 78.44%            | 75.86%            | 0.05%                |
| Very Late Trips (>30 Minutes)                  | 0.05%          | 0.02%          | 0.83%          | 0.04%                | 0.06%             | 0.02%             | 0.79%             | 0.03%                |
| Desired Arrival Time Trip OTP (Within 45 Mins) | 66.03%         | 63.59%         | 63.55%         | 2.44%                | 64.92%            | 62.68%            | 64.15%            | 2.24%                |
| Comparative Trip Length Analysis               | 82.41%         | 91.83%         | 70.64%         | -9.42%               | 84.13%            | 90.42%            | 70.94%            | -6.29%               |
| Excessive Trip Length                          | 0.26%          | 0.05%          | 1.34%          | 0.21%                | 0.22%             | 0.05%             | 1.26%             | 0.17%                |
| No Show / Late Cancellation Rate               | 6.71%          | 9.13%          | 6.34%          | -2.42%               | 6.79%             | 9.17%             | 6.58%             | -2.38%               |
| Advance Cancellation Rate                      | 19.54%         | 22.30%         | 21.72%         | -2.76%               | 19.53%            | 21.93%            | 22.25%            | -2.41%               |
| Missed Trip Rate                               | 0.13%          | 0.03%          | 0.34%          | 0.10%                | 0.12%             | 0.04%             | 0.35%             | 0.09%                |
| Complaint Rate (Complaints per 1,000 Trips)    | 0.98           | 1.04           | 1.67           | -5.66%               | 1.17              | 1.22              | 1.63              | -4.08%               |
| Calls Answered Within 5 Minutes                | 92.47%         | 99.84%         | 45.25%         | -7.38%               | 92.84%            | 97.65%            | 49.25%            | -4.81%               |
| Vehicle Availability                           | 87.99%         | 91.71%         | 84.32%         | -3.72%               | 88.13%            | 91.94%            | 84.63%            | -3.81%               |